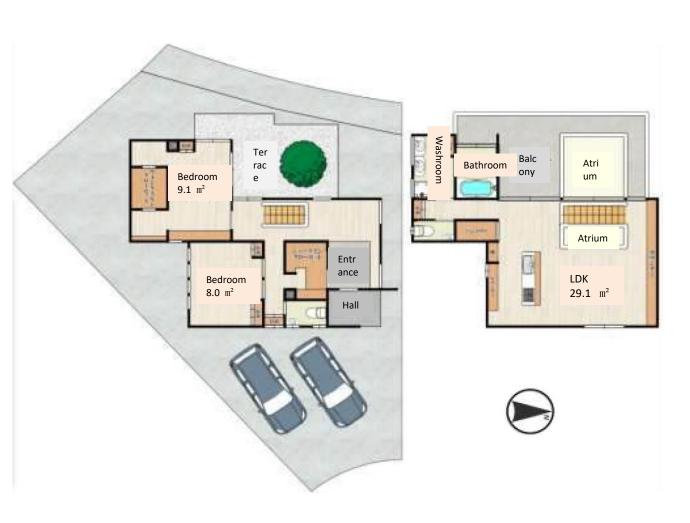

## Property Information

Minoh City, Osaka Prefecture, Morimachi Minami 2chome

Completion date: February 2019

Building structure: Wooden structure

Total number of floors: 2 above ground

Land area: 275.4 m<sup>2</sup>

Building area: 132.48 m<sup>2</sup>

Land rights: Freehold

Transportation:

About 15 minutes by bus from the Kita-Osaka Express Line "Minoh Kayano" station

## Room Plan

Price: 72,800,000 yen

Unit type: 2LDK

Main orientation: South

**Current situation: Vacant** 

Delivery time: Immediately

## Remarks:

A panoramic view of the Minoh mountains can be seen from the wooden terrace on the second floor Parking for 2 cars.

Corner high ground, facing the street from both east and west, good lighting, ventilation and view. Built using BF construction method, excellent earthquake resistance.