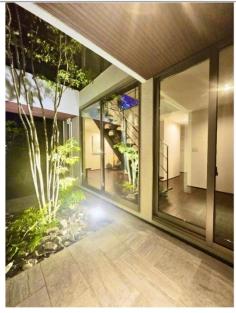

## Remarks:

A panoramic view of the Minoh mountains can be seen from the wooden terrace on the second floor Parking for 2 cars.

Corner high ground, facing the street from both east and west, good lighting, ventilation and view. Built using BF construction method, excellent earthquake resistance.