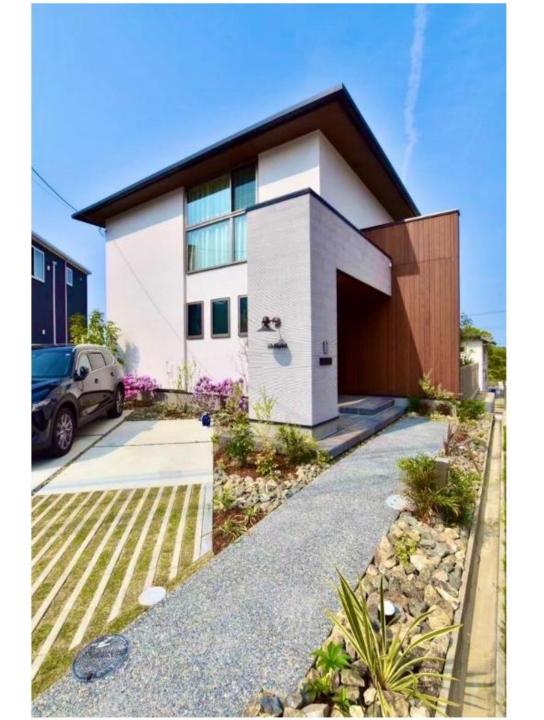

## Property Information

Minoh City, Osaka Prefecture, Morimachi Minami 2chome

Completion date: February 2019

Building structure: Wooden structure

Total number of floors: 2 above ground

Land area: 275.4 m<sup>2</sup>

Building area: 132.48 m<sup>2</sup>

Land rights: Freehold

Transportation:

About 15 minutes by bus from the Kita-Osaka Express Line "Minoh Kayano" station

## Remarks:

A panoramic view of the Minoh mountains can be seen from the wooden terrace on the second floor Parking for 2 cars.

Corner high ground, facing the street from both east and west, good lighting, ventilation and view. Built using BF construction method, excellent earthquake resistance.